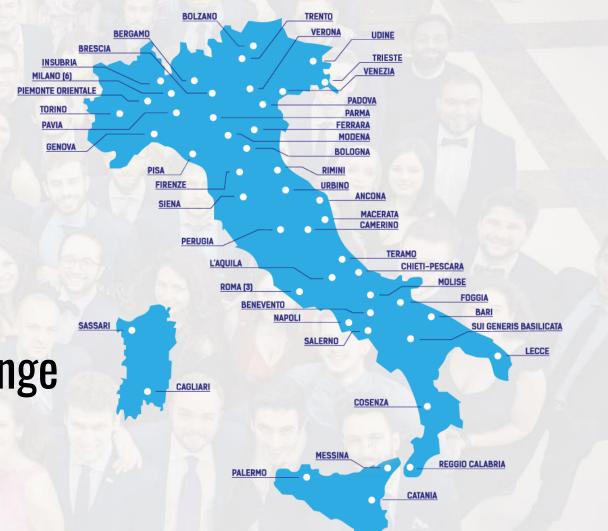

#### **Erasmus Student Network**

THE BIGGEST EUROPEAN STUDENT NETWORK

**IN MORE THAN 500 UNIVERSITIES** 

**MORE THAN 15,000 VOLUNTEERS** 

**IN 40 COUNTRIES** 

#### "STUDENTS HELPING STUDENTS"

**54** Sections

**46** Cities

+2000 volunteers

+23000 Erasmus and Exchange

students