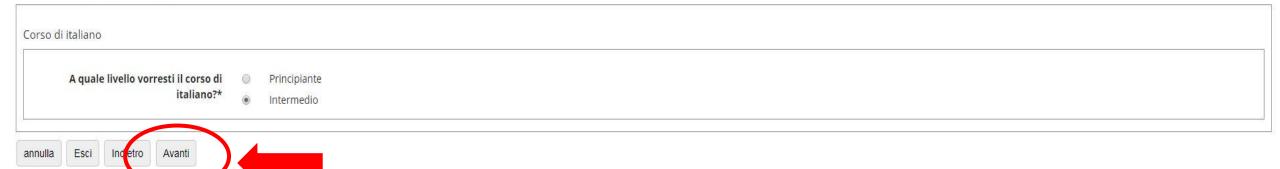

# 31. Would you like to attend our Italian language course? Answer si/no (yes/no) and click on avanti (forward)

\* » Questionario

Compilazione del questionario "Questionario per incoming students"

Le domande contrassegnate con (\*) sono obbligatorie.

Home InfoStudente Email di ateneo

32. In case you are interested in attending the Italian language course, choose the level, then click on *avanti* (forward)

| * | » ( | Qu | es | tic | n | ar | 10 |  |
|---|-----|----|----|-----|---|----|----|--|
|   |     |    |    |     |   |    |    |  |