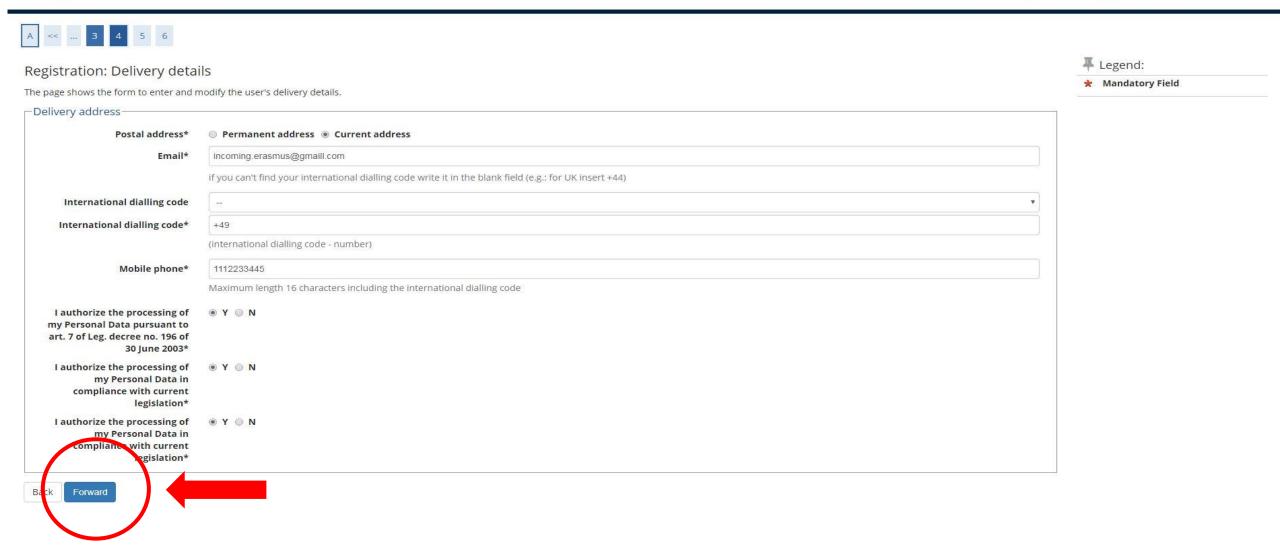

### 5. Fill in with your contact details and give consent to Unibs to use your personal details.