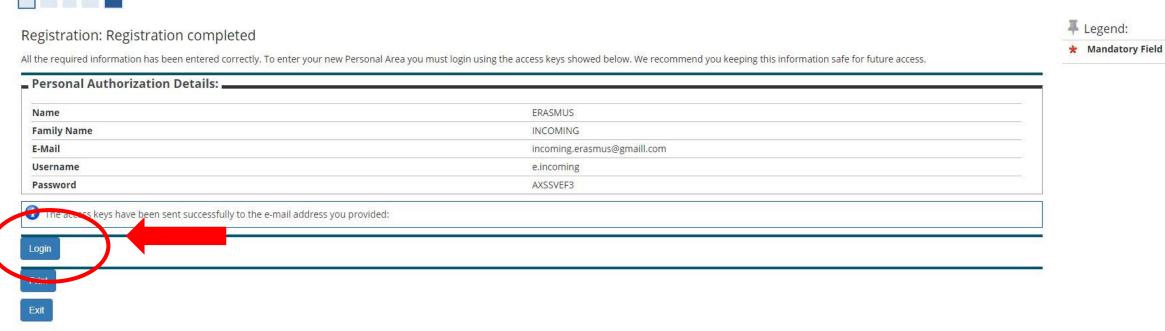

7. Check all the information you have just filled in (part two). Then click on forward.

8. Now the registration of your personal details is complete. A reminder of your credentials (already provided by the International Student Mobility Office) is provided here.

Click on login to proceed with the specific application for the Erasmus Incoming Students.

NB So far you have only provided your personal details. The application is not complete yet!

9. Enter the credentials you just saw/you have received from the International Student Mobility Office.