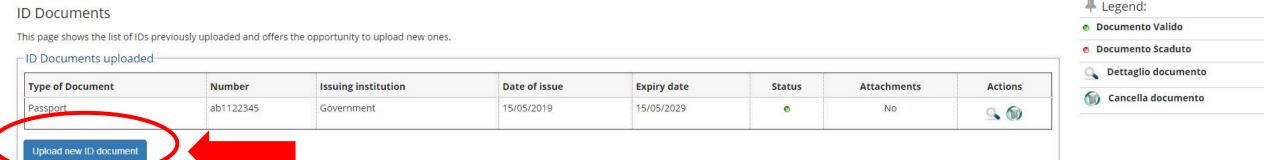

# 10. Register the details of your ID/passport. This is mandatory to proceed.

11. To proceed with the application form for the Erasmus mobility, click on the menu icon on the right.

### Area Utenti Registrati - Benvenuto ERASMUS INCOMING

| Dati Personali   | Nascondi dettagli 🔻         |
|------------------|-----------------------------|
| Nome Cognome     | ERASMUS INCOMING            |
| Residenza        | niederstrasse, 1            |
|                  | tel:                        |
| Domicilio        | VIA DIOGENE VALOTTI, 3/B    |
|                  | 25133 Brescia               |
|                  | tel:                        |
| E-Mail           | incoming.erasmus@gmaill.com |
| E-Mail di Ateneo |                             |
| Cellulare        | +49 1112233445              |