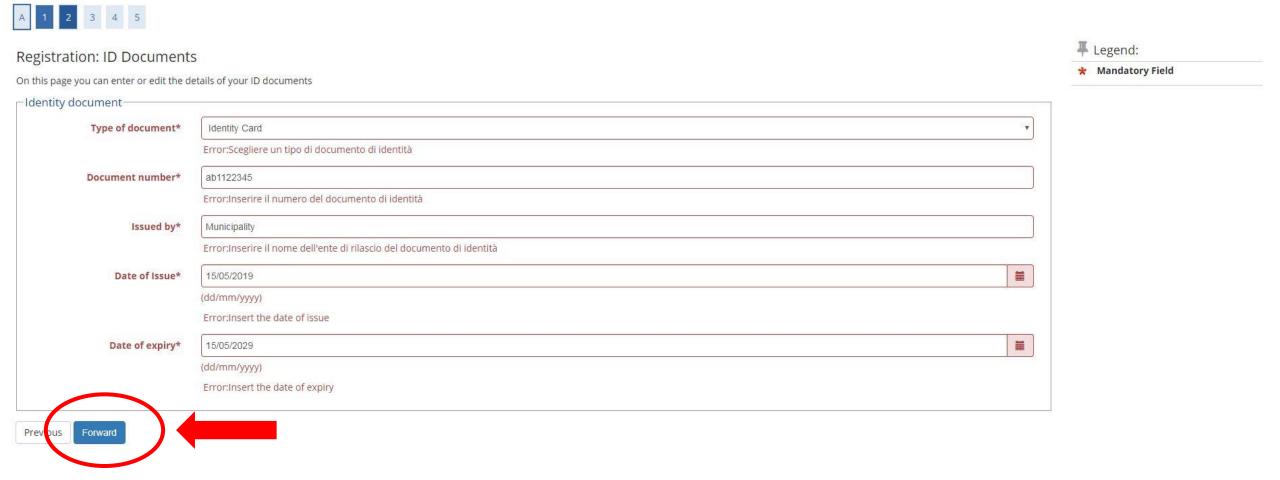

# 10. Register the details of your ID/passport. This is mandatory to proceed.

11. To proceed with the application form for the Erasmus mobility, click on the menu icon on the right.