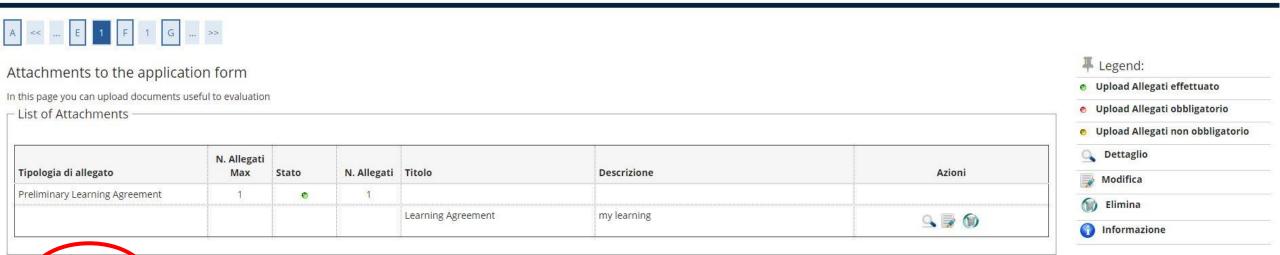

# 21. When the LA is correctly uploaded, proceed clicking on avanti (forward)

Home InfoStudente Email di ateneo

Avanti