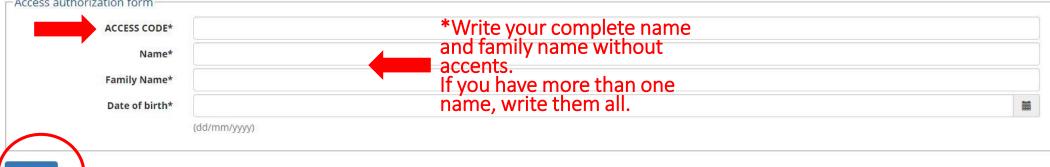

#### Authorization code from ACCESS CODE

Enter the access code, name and family name.

Access authorization form

ome InfoStudente Email di ateneo

2. Fill in with your details. Then click on forward. **NB** The italian ID number will be automatically provided for the moment. You will have to collect it at the Tax Agency, once arrived in Brescia.