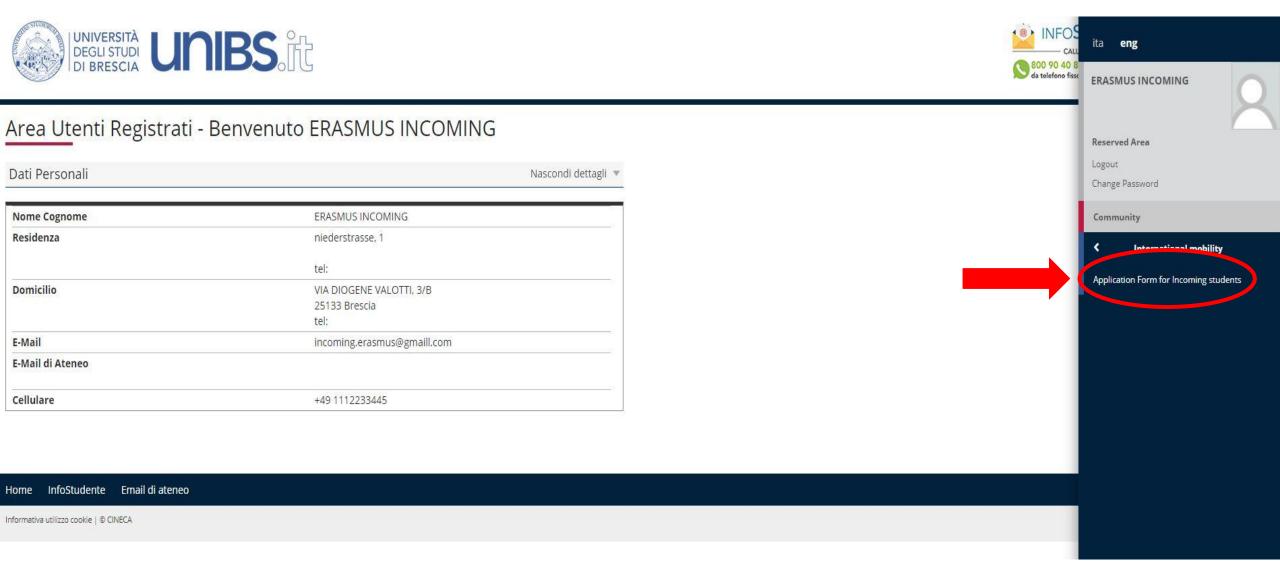

# 12. Open the menu «International Mobility»

# 13. Then open the Application Form for Incoming Students