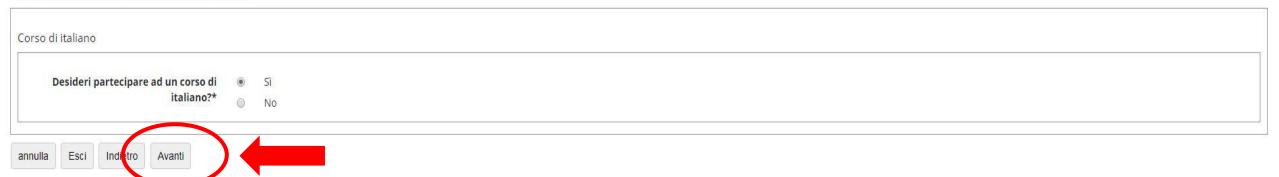

# 31. Would you like to attend our Italian language course? Answer si/no (yes/no) and click on avanti (forward)

\* » Questionario

Compilazione del questionario "Questionario per incoming students"

Le domande contrassegnate con (\*) sono obbligatorie.

Home InfoStudente Email di ateneo

32. In case you are interested in attending the Italian language course, choose the level, then click on *avanti* (forward)

| * | » ( | Qu | es | tic | n | ar | 10 |  |
|---|-----|----|----|-----|---|----|----|--|
|   |     |    |    |     |   |    |    |  |