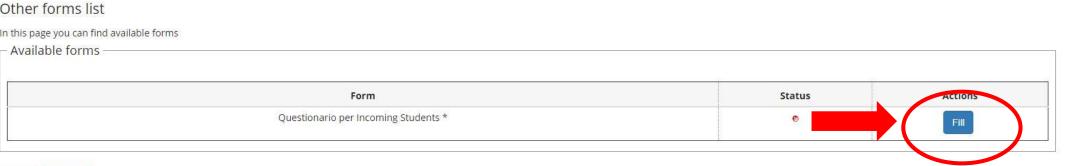

# 22. Fill in the Questionnaire for Incoming Students.

Not completed and compulsory

INFOSTUDENTE

Home InfoStudente Email di ateneo

Informativa utilizzo cookie | © CINECA

Forward

# 23. Click on nuova compilazione (new questionnaire) in order to fill it in.

\* » Lista Questionari

Pagina riassuntiva con i questionari compilati o compilabili.

Compilazioni del questionario "Questionario per incoming students"

il questionario "Questionario per incoming students" è compilabile per un massimo di 1 volta

Home InfoStudente Email di ateneo