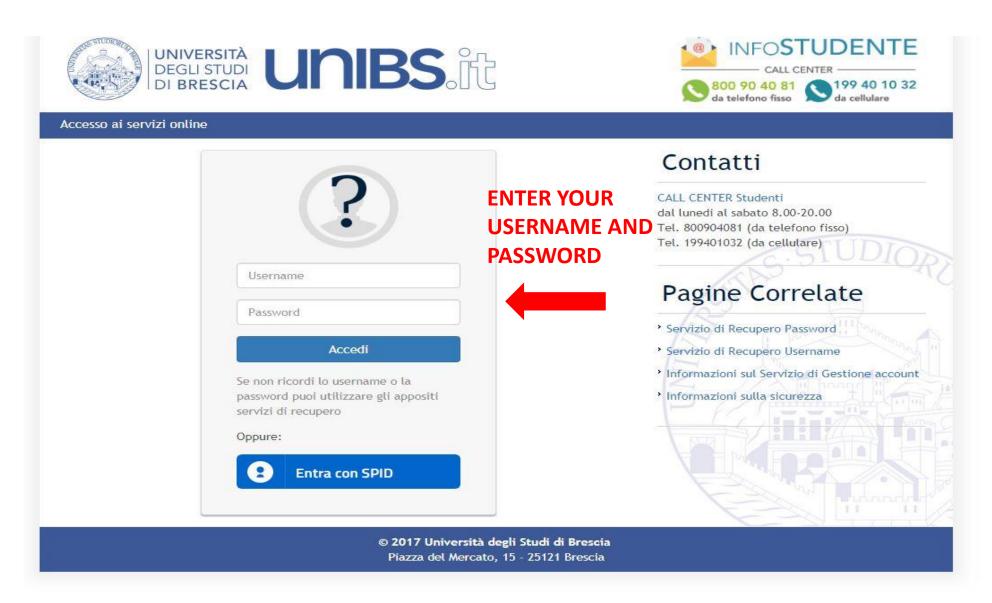

Click on login to proceed with the specific application for the Erasmus Incoming Students.

NB So far you have only provided your personal details. The application is not complete yet!

9. Enter the credentials you just saw/you have received from the International Student Mobility Office.