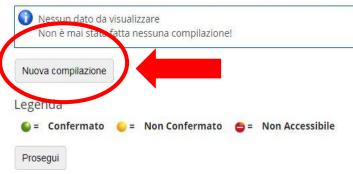

# 23. Click on nuova compilazione (new questionnaire) in order to fill it in.

\* » Lista Questionari

Pagina riassuntiva con i questionari compilati o compilabili.

Compilazioni del questionario "Questionario per incoming students"

il questionario "Questionario per incoming students" è compilabile per un massimo di 1 volta

Home InfoStudente Email di ateneo