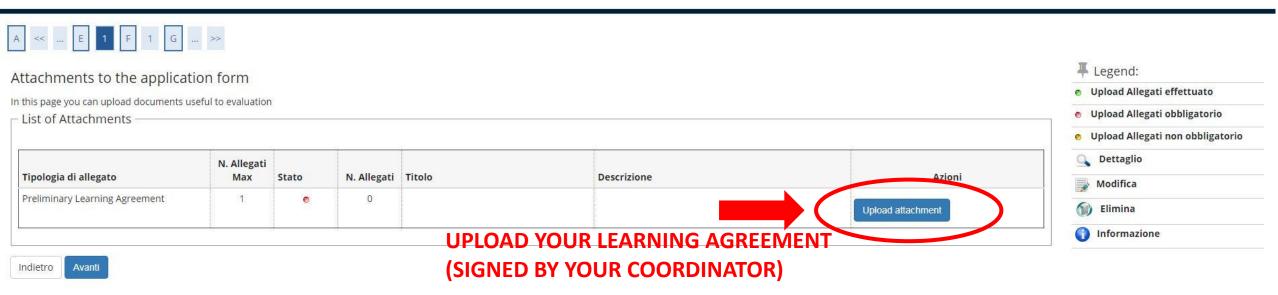

20. Upload your Learning Agreement.

It should be signed by your coordinator. We will download it from here in order to check it and have it signed by Unibs coordinator.

Please wait for the International Student Mobility Office staff to give you feedback on the LA. It might need some corrections and amendments.