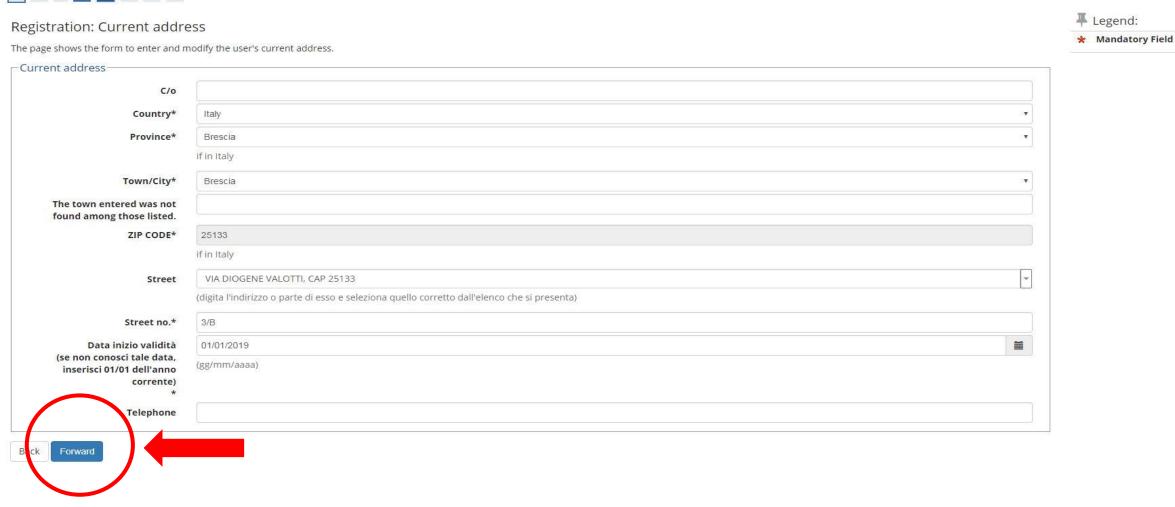

# 4. Fill in with your temporary address in Brescia (campus residences address or any other)