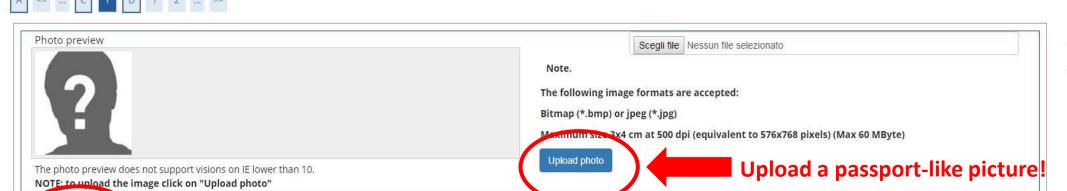

# 16. Upload the scanned copy of your ID/passport and click on forward.

Home InfoStudente Email di ateneo

17. Upload a profile picture. The picture must be a passport-like one, close-up, with your face well visible and blank background (please do not upload social network-like pictures, they will be rejected!). The picture will be used to print your Unibs Student Card, therefore it has to be suitable for official documents.

Select the photo to be uploaded and press "Upload photo"

Legend:
 ★ Mandatory Field

Home InfoStudente Email di ateneo

Forward

18. Fill in with your planned mobility period and the semester. These dates are only provisional, the final ones will be reported on your arrival/attendance certificates.