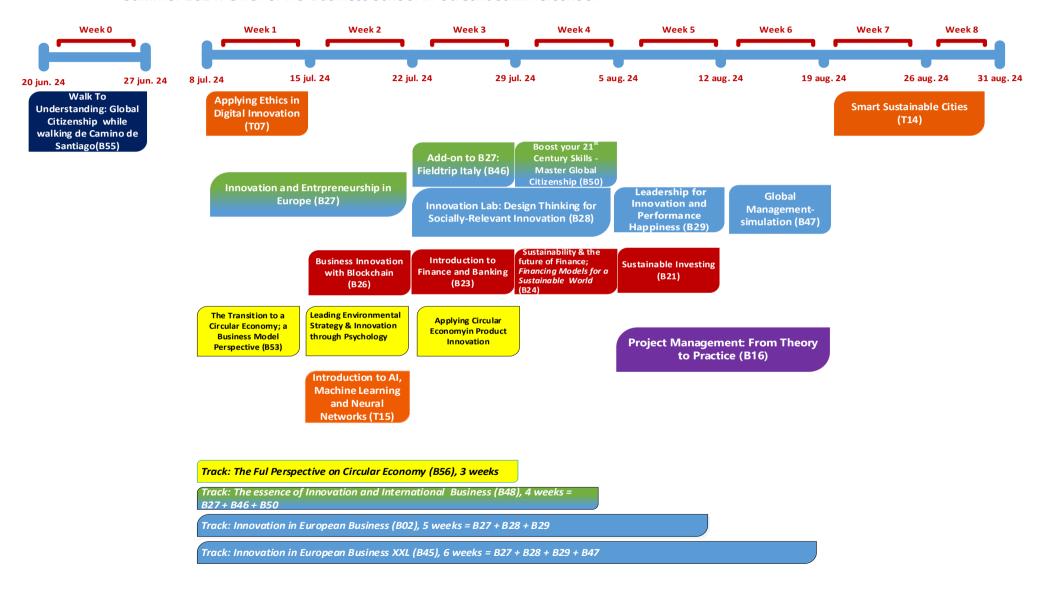

## HU Business Summer School 2024<sup>i</sup> – Course offer and fees for students of partner universities

| Course Name                                                                                                                                                           |     | Regular<br>Student<br>Fee  | Cost per student<br>of partner<br>university <sup>2, 3</sup> |
|-----------------------------------------------------------------------------------------------------------------------------------------------------------------------|-----|----------------------------|--------------------------------------------------------------|
|                                                                                                                                                                       |     | excl. housing <sup>1</sup> | Excl. housing <sup>1</sup>                                   |
| Track Innovation in European Business, B27 + B28 + B29 (5 weeks, 10 EC)                                                                                               | B02 | € 2.490                    | € 2.070                                                      |
| Track Innovation in European Business XXL, B27 + B28 + B29 + B47 (6 weeks, 12 EC)                                                                                     | B45 | €2.899                     | € 2.400                                                      |
| Track: The Essence of Innovation & International Business, B27 + B46 + B50 Incl. Field trip to Milan, Italy (4 weeks, 8 EC)                                           | B48 | €2.699                     | € 2.540                                                      |
| Track: The Full Perspective on Circular Economy (3 weeks, 6 EC)                                                                                                       | B56 | €1699                      | € 1.350                                                      |
| Boost your 21st Skills - Master Global Citizenship (2 weeks, 4 EC)                                                                                                    | B50 | € 699                      | € 550                                                        |
| Walk To Understanding; 21st Century Skills & Global Citizenship training while Walking the Camino de Santiago (1 week, 3 EC)                                          | B55 | €950                       | 900                                                          |
| Global Management Simulation: Strategic Marketing, Management and Finance (1 week, 2 EC)                                                                              | B47 | € 650                      | € 520                                                        |
| Innovation and Entrepreneurship in Europe: Business Models and Financing Models (2 weeks, 4 EC)                                                                       | B27 | € 1.199                    | € 950                                                        |
| Add-on to Innovation and Entrepreneurship in Europe: Business Models and Financing Models – Field Trip to Italy- Milano – only in Combination with B27 (1 week, 2 EC) | B46 | € 1.199                    | € 1.199                                                      |
| Innovation Lab: Design Thinking for Socially-Relevant Innovation (2 weeks, 4 EC)                                                                                      | B28 | € 890                      | € 700                                                        |
| <u>Leadership for Innovation and Performance Happiness</u> (1 weeks, 4 EC)                                                                                            | B29 | € 699                      | € 550                                                        |
| Project Management; From Theory to Practice (2 weeks, 4 EC)                                                                                                           | B16 | € 1.499                    | € 1.115                                                      |

| Course Name                                                                                                     |     | Regular<br>Fee | Cost per student<br>of partner<br>university <sup>2, 3</sup> |
|-----------------------------------------------------------------------------------------------------------------|-----|----------------|--------------------------------------------------------------|
| Introduction to Finance and Banking (1 week, 2 EC)                                                              | B23 | € 699          | Excl. housing¹ € 550                                         |
| Sustainability & the Future of Finance; Financing Models for a Sustainable World (1week, 2 EC)                  | B24 | € 699          | € 550                                                        |
| Business Innovation with Blockchain (1week, 2 EC)                                                               | B26 | € 699          | € 550                                                        |
| Sustainable Investing (1 week, 2 EC)                                                                            | B21 | € 699          | € 550                                                        |
| Introduction to Artificial Intelligence, Machine Learning and Neural Networks (1 week, 2 EC)                    | T15 | € 590          | € 475                                                        |
| Smart Sustainable Cities (1 week, 1 EC)                                                                         | T14 | € 880          | € 700                                                        |
| Applying Ethics in Digital Innovation (1 week, 2 EC)                                                            | Т07 | € 600          | € 480                                                        |
| The Transition to a Circular Economy: a Business Model Perspective (1 week, 2 EC)                               | B53 | € 500          | € 420                                                        |
| Leading Environmental Strategy & Innovation through Psychology (1 week, 2 EC)                                   | B31 | € 699          | € 550                                                        |
| Applying Circular Economy in Product Innovation (1 week, 2 EC)                                                  | B32 | € 599          | € 475                                                        |
| Webinar Stress Management: A personalized approach to dealing with long & short term stress effectively (1 day) | B20 | €20            | €20                                                          |