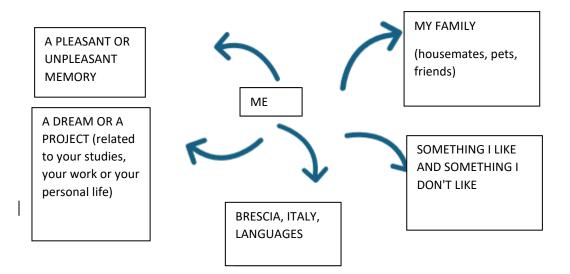

### **1 PRESENTATION**

You will have to introduce yourself briefly and answer questions about yourself.